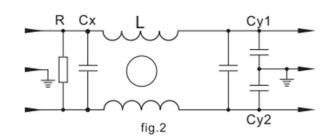

额定电流 Rated Current (A) 接地电容量 Ground Capacitance (nF) 泄漏电流 Leakage Current ≤(mA) 放电电阻 Discharge Resistance 电路图 Circuit Diagram fig 端子方式 Terminal 型 号 Model 外形尺寸 Dimension fig 出 Output 入 Input (MΩ) O ┛ DL-3DZ2 3 3.3 0.5 1 1 4 DL-6DZ2 6 3.3 0.5 1 1 O DL-10DZ2 ┛ 10 4.7 0.8 1 1 DL-15DZ2 4 15 2.2 0.5 2 1 1