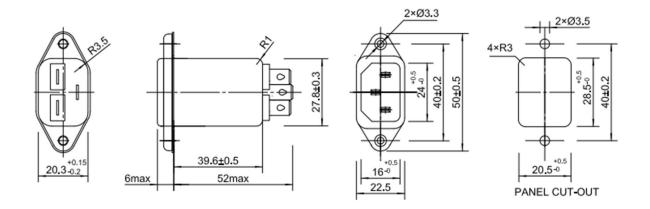

额定电流 Rated Current (A) 接地电容量 Ground Capacitance (nF) 泄漏电流 Leakage Current ≤(mA) 放电电阻 Discharge Resistance 电路图 Circuit Diagram fig 端子方式 Terminal 型 号 Model 外形尺寸 Dimension fig 出 Output 入 Input (MΩ) O ┛ DL-3DZ2 3 3.3 0.5 1 1 4 DL-6DZ2 6 3.3 0.5 1 1 O DL-10DZ2 ┛ 10 4.7 0.8 1 1 DL-15DZ2 4 15 2.2 0.5 2 1 1