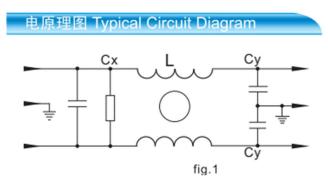

额定电流 Rated Current (A) 接地电容量 Ground Capacitance (nF) 泄漏电流 Leakage Current ≤(mA) 放电电阻 Discharge Resistance 电路图 Circuit Diagram fig 端子方式 Terminal 型 号 Model 外形尺寸 Dimension fig 出 Output 入 Input (MΩ) O ┛ DL-3DZ2 3 3.3 0.5 1 1 4 DL-6DZ2 6 3.3 0.5 1 1 O DL-10DZ2 ┛ 10 4.7 0.8 1 1 DL-15DZ2 4 15 2.2 0.5 2 1 1