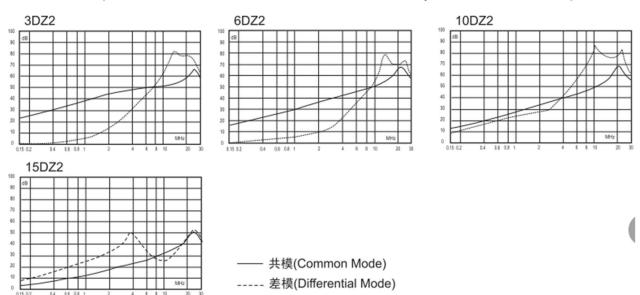

## 插入损耗 Insertion Loss in dB

(50 印测量系统, IEC/CISPR No.17 号出版物 Measured in 50 印 system, as IEC/CISPR No. 17)