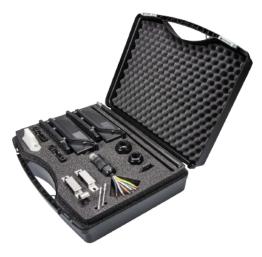

## Data sheet

Commercial Art.No.: 99.789.0000.0

sample case podis 5G16 EVC

The podis EV Charging sample case shows the flat cables 5G16 and 5G25, the Connection module for the output with cable gland, the Connection module with pluggable output, a pre-assembled cable, the cable clip with quick-release fastener, a pipe clamp and screw drives.