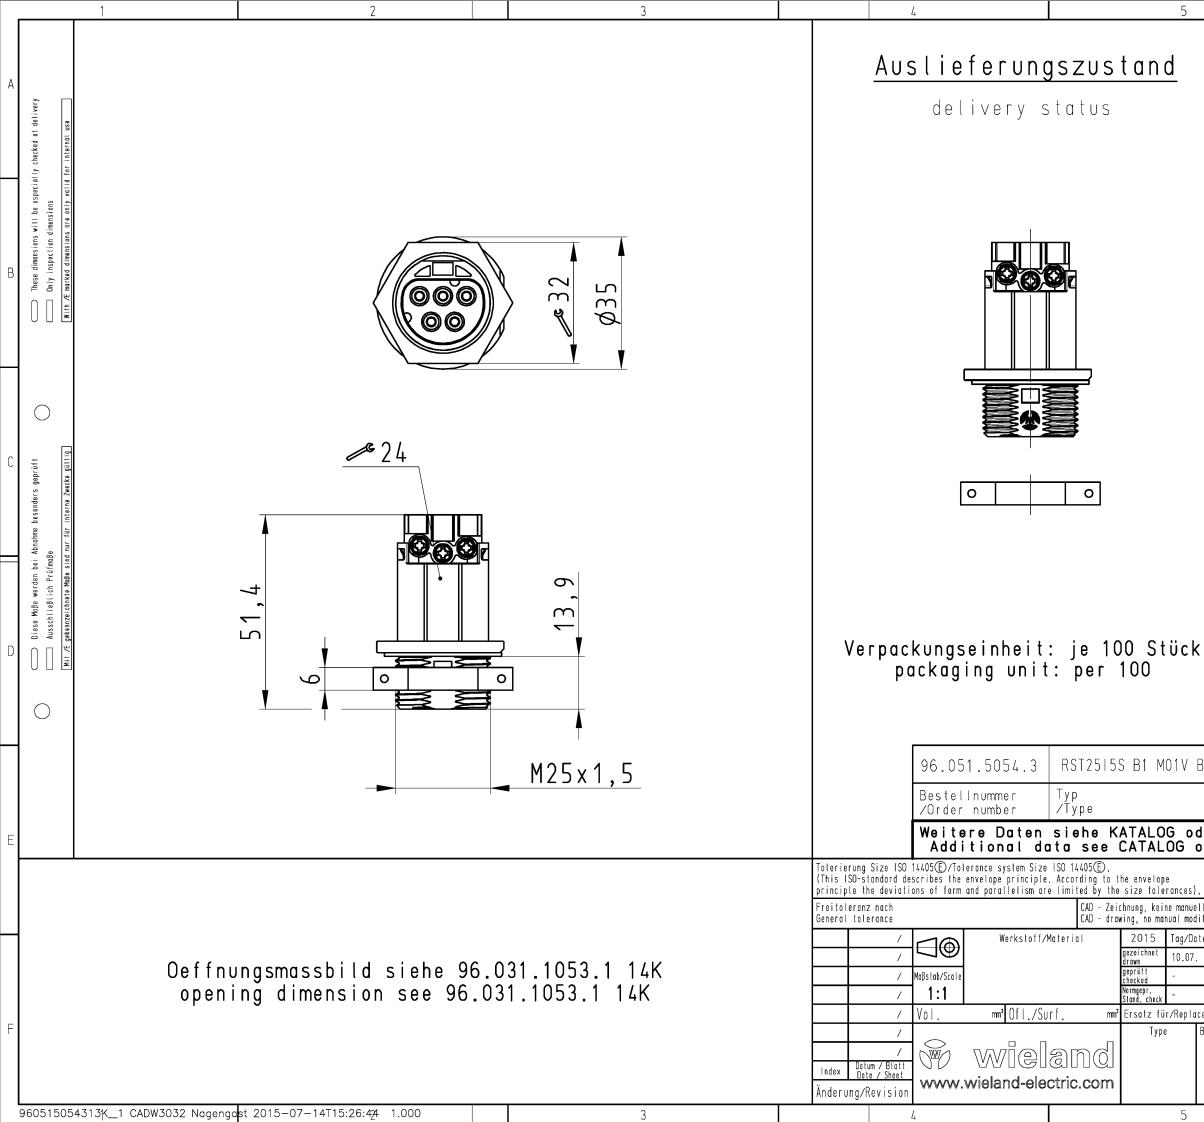

#### Model

| Model                    | female           |
|--------------------------|------------------|
| Connection type          | screw connection |
| Connecting thread metric | M25              |
| Angle of plug            | straight         |

#### Dimensions

| Length | 51.4 mm |
|--------|---------|
| Width  | 35 mm   |
| Height | 35 mm   |