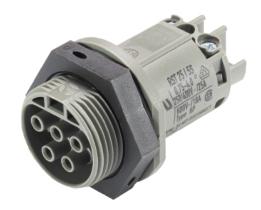

# Data sheet

Commercial Art.No.: 96.051.5054.3

Device connector RST25I5S B1 M01V BG03

RST25i5 device connector M25, 5 pole, female, screw connection, application 250/400V with PE, 25A, coding color concrete grey

#### General

| Rated current                          | 25 A                             |
|----------------------------------------|----------------------------------|
| Rated voltage                          | 250 V / 400 V                    |
| Pollution degree                       | 3                                |
| Rated impulse voltage                  | 4 kV                             |
| Lockable                               | self-locking (unlocking by tool) |
| Color of coding/ contact carrier       | concrete grey                    |
| Marking of poles                       | L, N, PE, 1, 2                   |
| Color of separate adapter (if present) | black                            |

#### Model

| Model                    | female           |
|--------------------------|------------------|
| Connection type          | screw connection |
| Connecting thread metric | M25              |
| Angle of plug            | straight         |

#### Dimensions

| Length | 51.4 mm |
|--------|---------|
| Width  | 35 mm   |
| Height | 35 mm   |